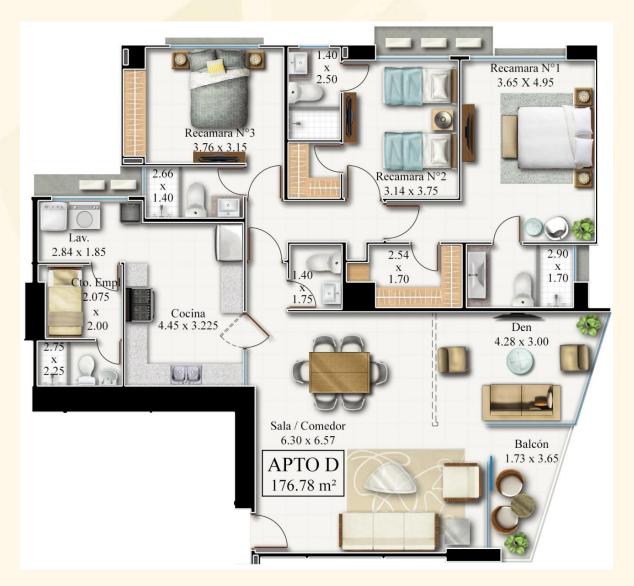

e prestigious area of Costa del Este, with the priviledge of living in front of the park. An urban paradise that invites you to enjoy the natural appeal of this exclusive area.



38 story tower, 29 apartment levels



1905sq.ft



Four apartments per level



Three bedrooms



Four elevators

# THE BUILDING





- Full auxiliary power plant
- Reserve water tank
- 24hr security
- Visitor parking
- Social area on the 5th level

## **APARTAMENTS**



#### View to Towncenter



- 1905sq.ft apartments with three bedrooms

- Living Room
- Dining Room
- Open Den
- Balcony
- Comfrotable Kitchen
- Guest restroom
- Laundry
- Maid's quarter with bathroom

View to the park

# MODEL A - 1911sq.ft





# MODEL B - 1911sq.ft





View to the park

# MODEL C - 1903sq.ft







# MODEL D - 1903sq.ft









## **AMENITIES**

# PORTAVERDE

#### Social area located on the 5th level

- Jacuzzi
- Family and children's Kitchen and BBQ pool
- Sundeck
- Ballroom
- Game room

- Playground
- Open and covered terraces
- Sauna
- Gym







### **BENEFITS**



TownCenter Costa del Este, is located a few blocks away from Portaverde. The future shopping center will be the perfect mix between urban pleasures and community life. A social destination that will offer a range of amenities and services; including shopping, restaurants, entertainment, film, social hub, hotel, clinics and Hospital HPP Costa del Este.