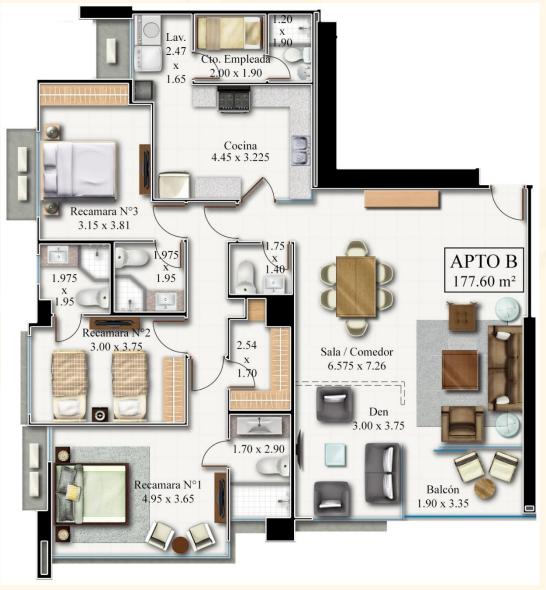

ony of living close to nature

Portaverde is a residential tower located in the prestigious area of Costa del Este, with the priviledge of living in front of the park. An urban paradise that invites you to enjoy the natural appeal of this exclusive area.



38 story tower, 29 apartment levels



1905sq.ft



Four apartments per level



Three bedrooms



Four elevators

# THE BUILDING





- Full auxiliary power plant
- Reserve water tank
- 24hr security
- Visitor parking
- Social area on the 5th level

## **APARTAMENTS**



#### View to Towncenter



- 1905sq.ft apartments with three bedrooms

- Living Room
- Dining Room
- Open Den
- Balcony
- Comfrotable Kitchen
- Guest restroom
- Laundry
- Maid's quarter with bathroom

View to the park

# MODEL A - 1911sq.ft





# MODEL B - 1911sq.ft





View to the park

# MODEL C - 1903sq.ft







# MODEL D - 1903sq.ft









## **AMENITIES**

# PORTAVERDE

#### Social area located on the 5th level

- Jacuzzi
- Family and children's Kitchen and BBQ pool
- Sundeck
- Ballroom
- Game room

- Playground
- Open and covered terraces
- Sauna
- Gym







### **BENEFITS**



TownCenter Costa del Este, is located a few blocks away from Portaverde. The future shopping center will be the perfect mix between urban pleasures and community life. A social destination that will offer a range of amenities and services; including shopping, restaurants, entertainment, film, social hub, hotel, clinics and Hospital HPP Costa del Este.