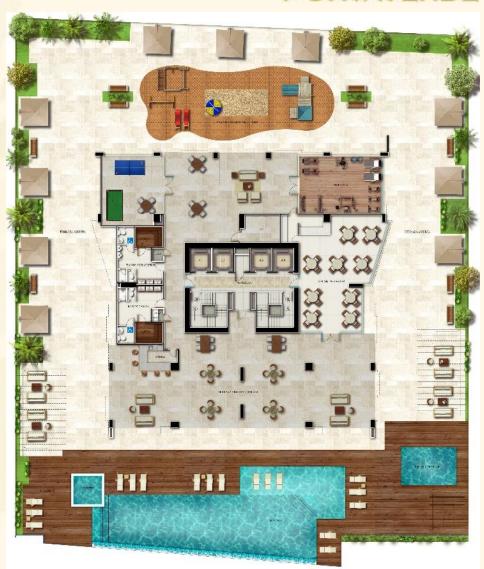

## **AMENITIES**

#### Social area located on the 5th level

- Jacuzzi
- Family and children's Kitchen and BBQ pool
- Sundeck
- Ballroom
- Game room

- Playground
- Open and covered terraces
- Sauna
- Gym