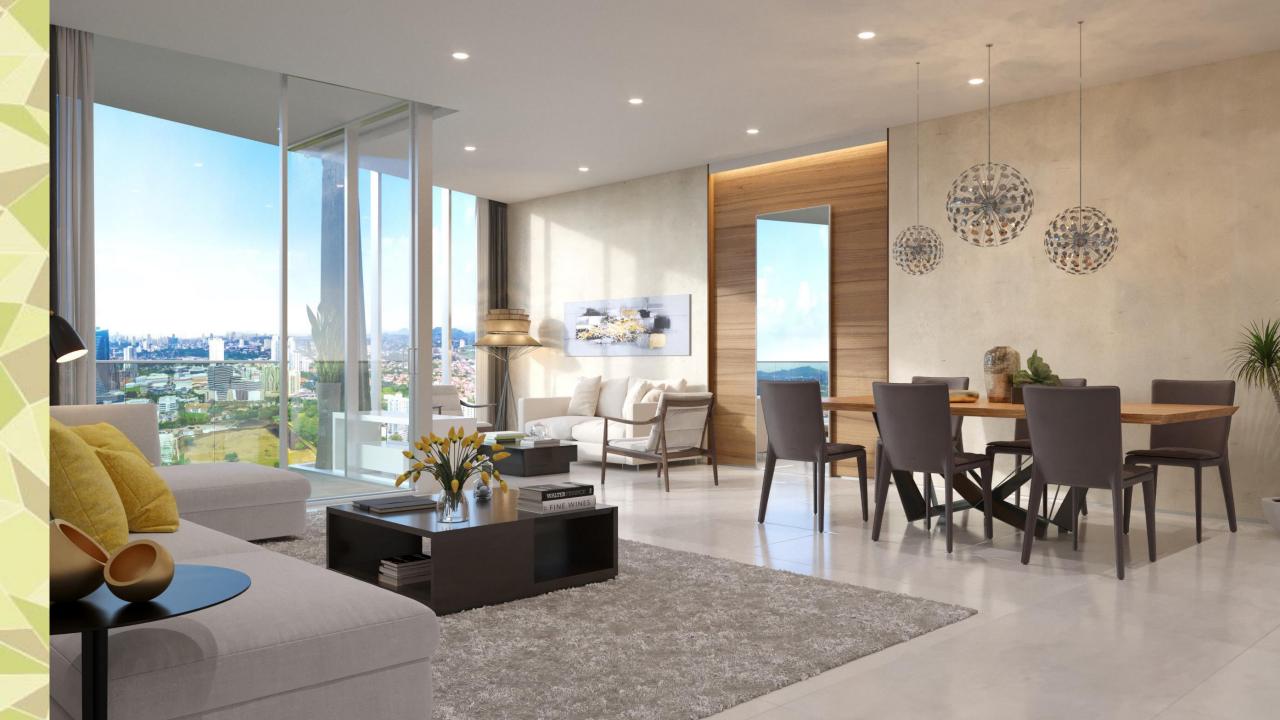

#### View to Towncenter

- 1905sq.ft apartments with three bedrooms

- Living Room
- Dining Room
- Open Den
- Balcony
- Comfrotable Kitchen
- Guest restroom
- Laundry
- Maid's quarter with bathroom

View to the park