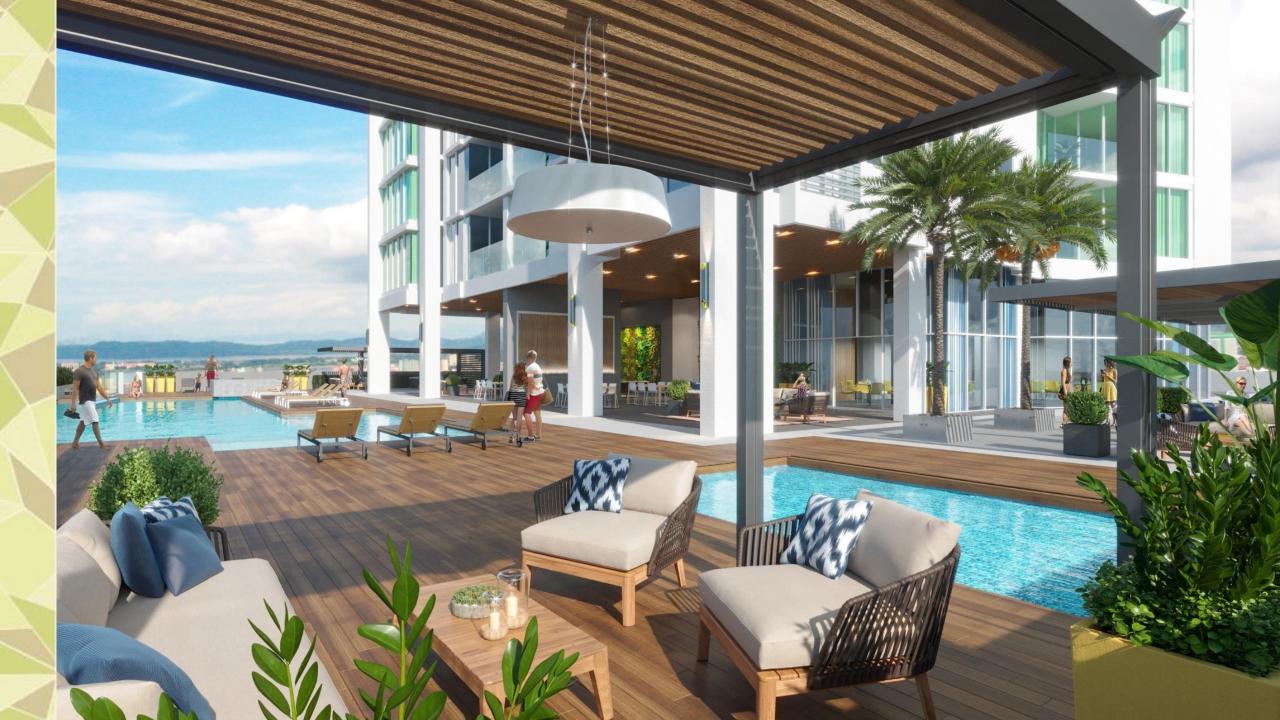

## **AMENITIES**

#### Social area located on the 5th level

- Jacuzzi
- Family and children's Kitchen and BBQ pool
- Sundeck
- Ballroom
- Game room

- Playground
- Open and covered terraces
- Sauna
- Gym