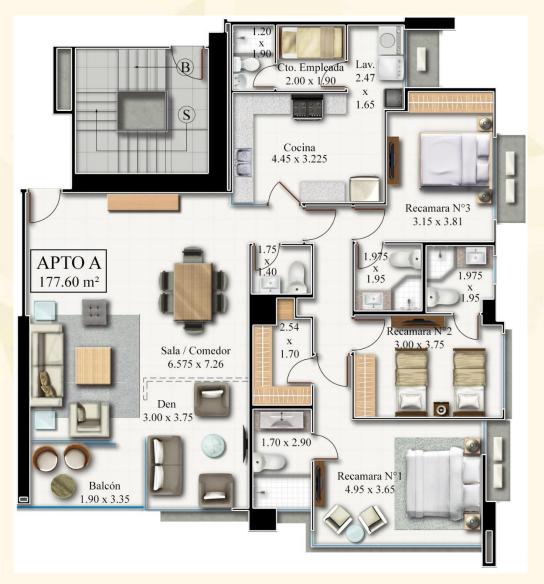

the tranquility and harmony of living close to nature

Portaverde is a residential tower located in the prestigious area of Costa del Este, with the priviledge of living in front of the park. An urban paradise that invites you to enjoy the natural appeal of this exclusive area.



38 story tower, 29 apartment levels



1905sq.ft



Four apartments per level



Three bedrooms



Four elevators

# THE BUILDING





- Full auxiliary power plant
- Reserve water tank
- 24hr security
- Visitor parking
- Social area on the 5th level

## **APARTAMENTS**



#### View to Towncenter



- 1905sq.ft apartments with three bedrooms

- Living Room
- Dining Room
- Open Den
- Balcony
- Comfrotable Kitchen
- Guest restroom
- Laundry
- Maid's quarter with bathroom

View to the park

# MODEL A - 1911sq.ft





# MODEL B - 1911sq.ft





View to the park

# MODEL C - 1903sq.ft







# MODEL D - 1903sq.ft









## **AMENITIES**

# PORTAVERDE

#### Social area located on the 5th level

- Jacuzzi
- Family and children's Kitchen and BBQ pool
- Sundeck
- Ballroom
- Game room

- Playground
- Open and covered terraces
- Sauna
- Gym







### **BENEFITS**



TownCenter Costa del Este, is located a few blocks away from Portaverde. The future shopping center will be the perfect mix between urban pleasures and community life. A social destination that will offer a range of amenities and services; including shopping, restaurants, entertainment, film, social hub, hotel, clinics and Hospital HPP Costa del Este.