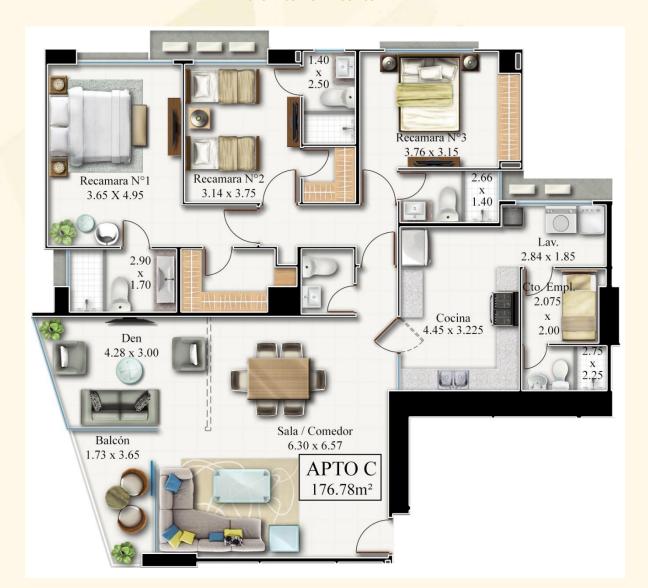

sidential tower located in the prestigious area of Costa del Este, with the priviledge of living in front of the park. An urban paradise that invites you to enjoy the natural appeal of this exclusive area.



38 story tower, 29 apartment levels



1905sq.ft



Four apartments per level



Three bedrooms



Four elevators

# THE BUILDING





- Full auxiliary power plant
- Reserve water tank
- 24hr security
- Visitor parking
- Social area on the 5th level

## **APARTAMENTS**



#### View to Towncenter



- 1905sq.ft apartments with three bedrooms

- Living Room
- Dining Room
- Open Den
- Balcony
- Comfrotable Kitchen
- Guest restroom
- Laundry
- Maid's quarter with bathroom

View to the park

# MODEL A - 1911sq.ft





# MODEL B - 1911sq.ft





View to the park

# MODEL C - 1903sq.ft







# MODEL D - 1903sq.ft









## **AMENITIES**

# PORTAVERDE

#### Social area located on the 5th level

- Jacuzzi
- Family and children's Kitchen and BBQ pool
- Sundeck
- Ballroom
- Game room

- Playground
- Open and covered terraces
- Sauna
- Gym







### **BENEFITS**



TownCenter Costa del Este, is located a few blocks away from Portaverde. The future shopping center will be the perfect mix between urban pleasures and community life. A social destination that will offer a range of amenities and services; including shopping, restaurants, entertainment, film, social hub, hotel, clinics and Hospital HPP Costa del Este.