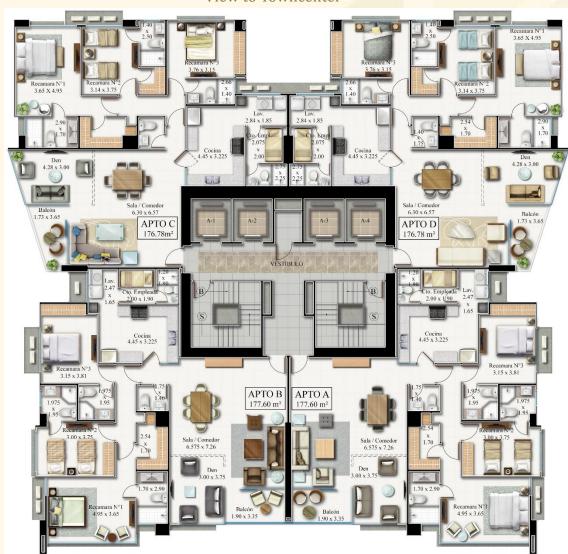

#### View to Towncenter

- 1905sq.ft apartments with three bedrooms

- Living Room
- Dining Room
- Open Den
- Balcony
- Comfrotable Kitchen
- Guest restroom
- Laundry
- Maid's quarter with bathroom

View to the park

# MODEL A - 1911sq.ft

# MODEL B - 1911sq.ft

View to the park

# MODEL C - 1903sq.ft

# MODEL D - 1903sq.ft