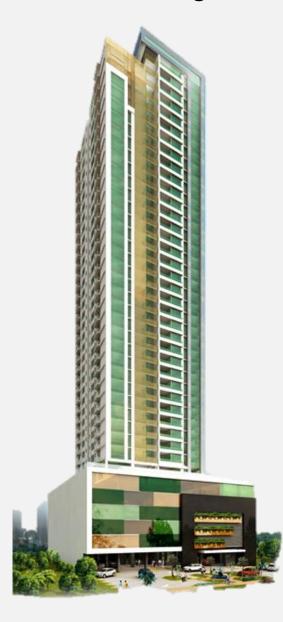

# The Building

It is a family project located in Costa del Este, a modern and exclusive place that gives you easy access to points of interest such as schools, supermarkets, shopping centers and among others. In Mirador Costa del Este, your family will enjoy every day of the greenery of nature, overlooking the central park and sunrises and sunsets over the Pacific Ocean.

# The Building

- 42 levels high rise with 33 apartment floors of 2,153 sq.ft. per apartment
- 5 parking levels
- 4 apartments per level
- 4 high speed passenger elevators
- One cargo/service elevator
- Full auxiliary power plant
- Fire sprinklers
- Water reserve tank with pumping system
- Double paned glass windows (thermal and acoustic insulation for energy saving)
- Storage deposits available
- 24 hour security