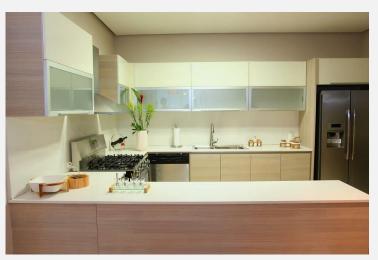

# The Apartments

- Master bedroom with full bathroom and walk-in closet
- 2 secondary bedrooms with bathroom,
- one with walk-in closet, the other with lineal closet
- Open area for den, study or family room
- Living room
- Dining room
- Semi open kitchen with breakfast area (can be closed off)
- Guest bathroom
- Maid's quarter with bathroom

# The Apartments