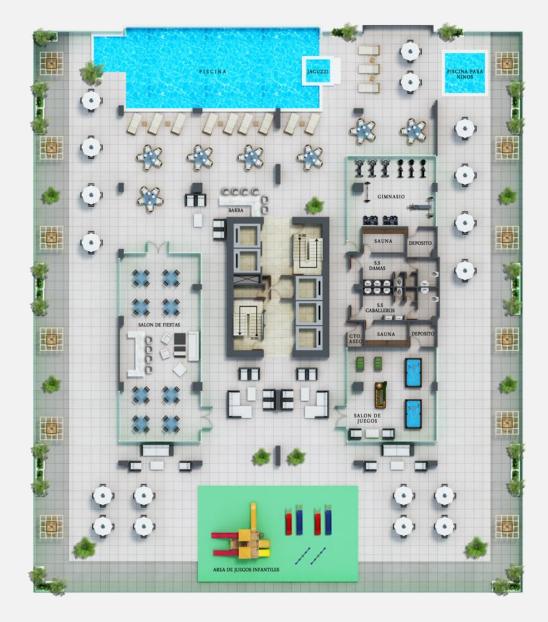

### Social Area

#### **Amenities**

- Social area on the 6th level
- Adult's swimming pool
- Jacuzzi
- Kiddie pool
- Party room
- Play room
- Sauna
- Gym
- Open and covered terraces
- Kid's playground