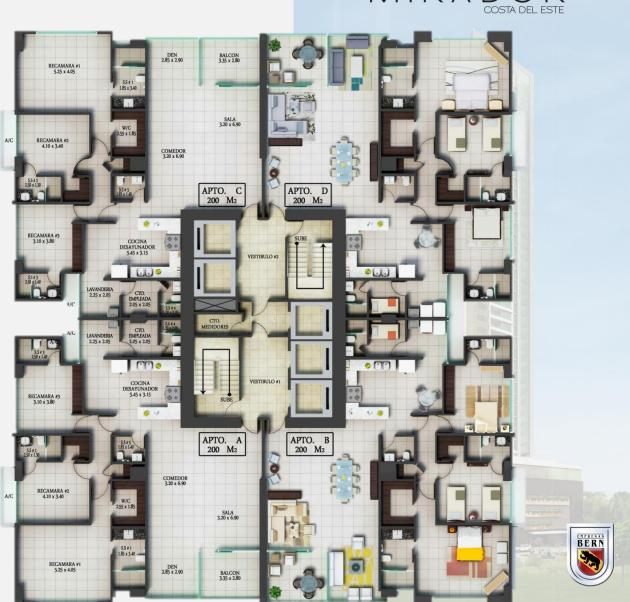

. per apartment
- 5 parking levels
- 4 apartments per level
- 4 high speed passenger elevators
- One cargo/service elevator
- Full auxiliary power plant
- Fire sprinklers
- Water reserve tank with pumping system
- Double paned glass windows (thermal and acoustic insulation for energy saving)
- Storage deposits available
- 24 hour security

# The Apartments



- Master bedroom with full bathroom and walk-in closet
- 2 secondary bedrooms with bathroom,
- one with walk-in closet, the other with lineal closet
- Open area for den, study or family room
- Living room
- Dining room
- Semi open kitchen with breakfast area (can be closed off)
- Guest bathroom
- Maid's quarter with bathroom





# The Apartments













### Floor Plan



Costa del Este Central Park view

Ocean / Boulevard view



### Social Area





#### **Amenities**

- Social area on the 6th level
- Adult's swimming pool
- Jacuzzi
- Kiddie pool
- Party room
- Play room
- Sauna
- Gym
- Open and covered terraces
- Kid's playground



## Location







### empresasbern.com (507) 214-2376 Ave. Balboa, Bayfront Tower

Welcome to Mirador, a warm, stylish atmosphere for the family today!