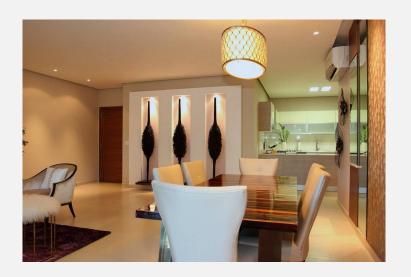

# The Apartments

- Master bedroom with full bathroom and walk-in closet
- 2 secondary bedrooms with bathroom,
- one with walk-in closet, the other with lineal closet
- Open area for den, study or family room
- Living room
- Dining room
- Semi open kitchen with breakfast area (can be closed off)
- Guest bathroom
- Maid's quarter with bathroom

# The Apartments