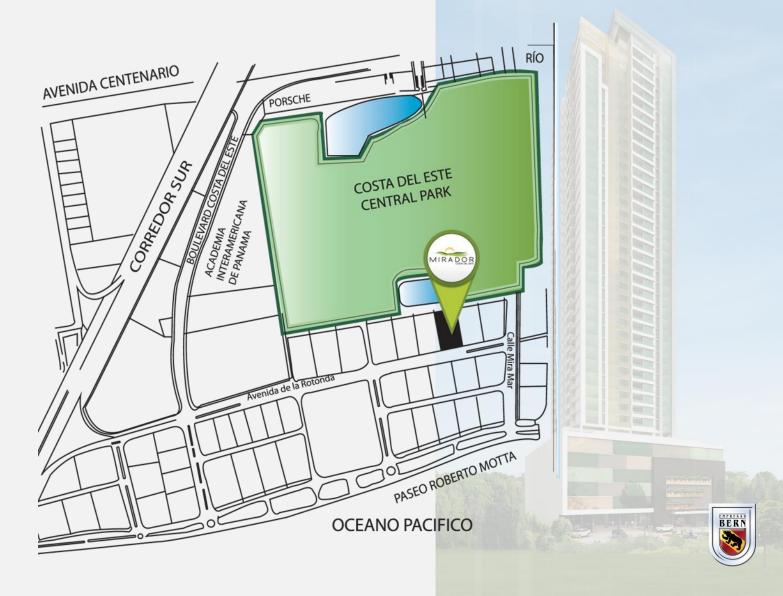

glass windows (thermal and acoustic insulation for energy saving)
- Storage deposits available
- 24 hour security

# The Apartments



- Master bedroom with full bathroom and walk-in closet
- 2 secondary bedrooms with bathroom,
- one with walk-in closet, the other with lineal closet
- Open area for den, study or family room
- Living room
- Dining room
- Semi open kitchen with breakfast area (can be closed off)
- Guest bathroom
- Maid's quarter with bathroom





# The Apartments













### Floor Plan



Costa del Este Central Park view

Ocean / Boulevard view



### Social Area





#### **Amenities**

- Social area on the 6th level
- Adult's swimming pool
- Jacuzzi
- Kiddie pool
- Party room
- Play room
- Sauna
- Gym
- Open and covered terraces
- Kid's playground



## Location







### empresasbern.com (507) 214-2376 Ave. Balboa, Bayfront Tower

Welcome to Mirador, a warm, stylish atmosphere for the family today!