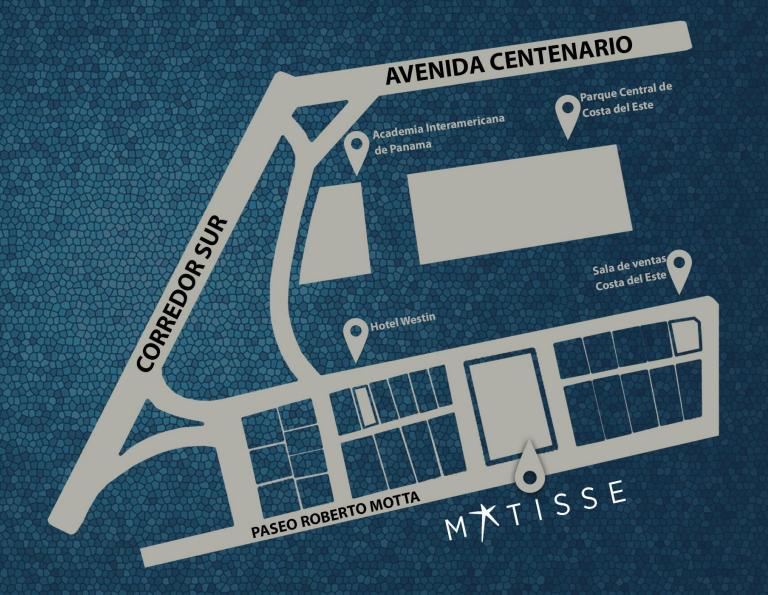

### LOCATION

#### **COSTA DEL ESTE**

#### A luxury project in an exclusive location

Costa del Este is an exclusive area of real estate development in Panama City located in Juan Diaz, near Parque Lefevre. It was designed with high quality standards, completely underground wiring, residential areas with private access, separate wastewater processing plant, among others.