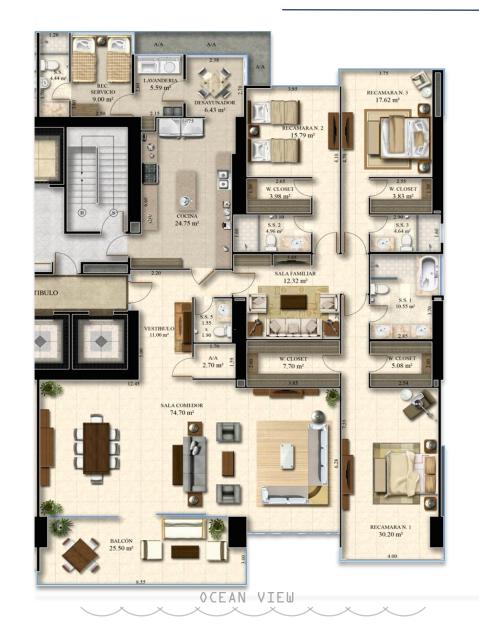

# Designed for those who enjoy the pleasure of overlooking the ocean

The future residents of Matisse will enjoy a panoramic ocean view from a luxurious tower located in Costa del Este, exclusive residential and commercial area in Panama.



52 story tower with 46 apartment levels



3,626sq.ft and 3,892sq.ft



Two apartaments per level



Three or four bedrooms



Three high speed elevators and one cargo/service elevator

#### THE BUILDING



#### A room with a view...

- Full auxiliary power plant
- Water reserve tank
- 24 hr security



#### **APARTMENTS**



A home that offers so much more...

- Living room and dining room with ocean view
- Family room
- Open kitchen with breakfast area

OCEAN VIEW

#### MTISSE

# **MODEL A - 3,892sq.ft**





#### MTISSE

# **MODEL A - 3,626sq.ft**





#### **AMENITIES**

#### Your everyday paradise

- Complete social área at the 6th level
- Event ballroom
- Playground
- Gym, squash court and sauna
- Family pool
- Open and covered terrace







# ASESOR DE VENTAS CORREO CELULAR

info@empresasbern.com (507) 214-2376 empresasbern.com Ave. Balboa, Bayfront Tower