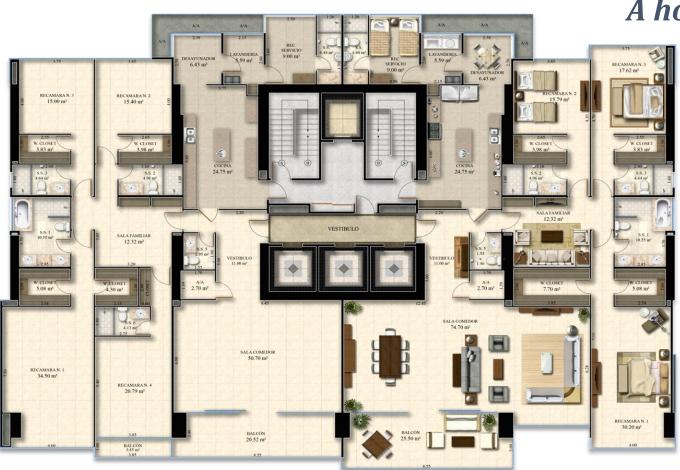

re. It was designed with high quality standards, completely underground wiring, residential areas with private access, separate wastewater processing plant, among others.



3 Schools



3 Religious Temples



18 Shopping Plaza

#### Designed for those who enjoy the pleasure of overlooking the ocean

The future residents of Matisse will enjoy a panoramic ocean view from a luxurious tower located in Costa del Este, exclusive residential and commercial area in Panama.



52 story tower with 46 apartment levels



3,626sq.ft and 3,892sq.ft



Two apartaments per level



Three or four bedrooms



Three high speed elevators and one cargo/service elevator

#### THE BUILDING



#### A room with a view...

- Full auxiliary power plant
- Water reserve tank
- 24 hr security



#### **APARTMENTS**



A home that offers so much more...

- Living room and dining room with ocean view
- Family room
- Open kitchen with breakfast area

OCEAN VIEW

#### MTISSE

# **MODEL A - 3,892sq.ft**





#### MTISSE

# **MODEL A - 3,626sq.ft**





#### **AMENITIES**

#### Your everyday paradise

- Complete social área at the 6th level
- Event ballroom
- Playground
- Gym, squash court and sauna
- Family pool
- Open and covered terrace







# ASESOR DE VENTAS CORREO CELULAR

info@empresasbern.com (507) 214-2376 empresasbern.com Ave. Balboa, Bayfront Tower