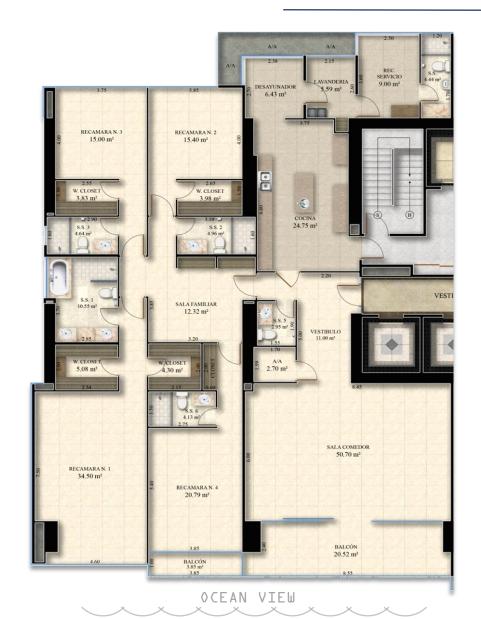

3 Religious Temples



18 Shopping Plaza

#### Designed for those who enjoy the pleasure of overlooking the ocean

The future residents of Matisse will enjoy a panoramic ocean view from a luxurious tower located in Costa del Este, exclusive residential and commercial area in Panama.



52 story tower with 46 apartment levels



3,626sq.ft and 3,892sq.ft



Two apartaments per level



Three or four bedrooms



Three high speed elevators and one cargo/service elevator

#### THE BUILDING



#### A room with a view...

- Full auxiliary power plant
- Water reserve tank
- 24 hr security



#### **APARTMENTS**



A home that offers so much more...

- Living room and dining room with ocean view
- Family room
- Open kitchen with breakfast area

OCEAN VIEW

#### MTISSE

# **MODEL A - 3,892sq.ft**





#### MTISSE

# **MODEL A - 3,626sq.ft**





#### **AMENITIES**

#### Your everyday paradise

- Complete social área at the 6th level
- Event ballroom
- Playground
- Gym, squash court and sauna
- Family pool
- Open and covered terrace







# ASESOR DE VENTAS CORREO CELULAR

info@empresasbern.com (507) 214-2376 empresasbern.com Ave. Balboa, Bayfront Tower