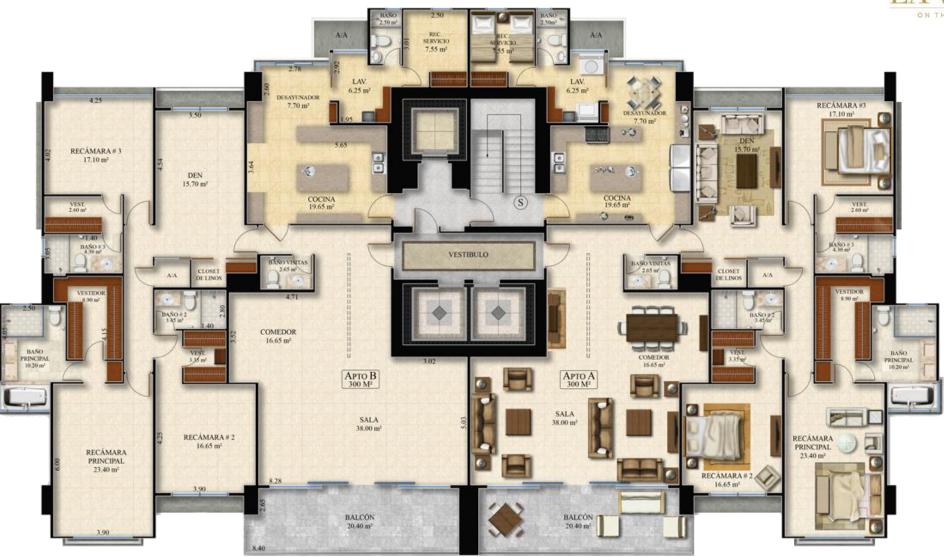

# THE PROJECT

Luxury tower located in Santa Maria Golf & Country Club, one of Panama's most exclusive developments, adjacent to the community of Costa del Este.

Tower with 30 apartment levels.

3229sq.ft. and 3605sq.ft

Two apartments per level

Three bedrooms

Three main elevators and one service/cargo elevators

#### **APARTMENTS**

- 3229sq.ft. and 3605sq.ft apartments with three bedrooms
- Double access to the apartment
- Master bedroom with bathroom and walk-in closet
- Secondary bedrooms with bathroom and walk-in closet

- Living room
- Dining room
- Comfortable kitchen with breakfast area
- Laundry room
- Maid's quarter with bathroom

# APARTMENTS - 3229sq.ft.

# APARTMENTS - 3605sq.ft.