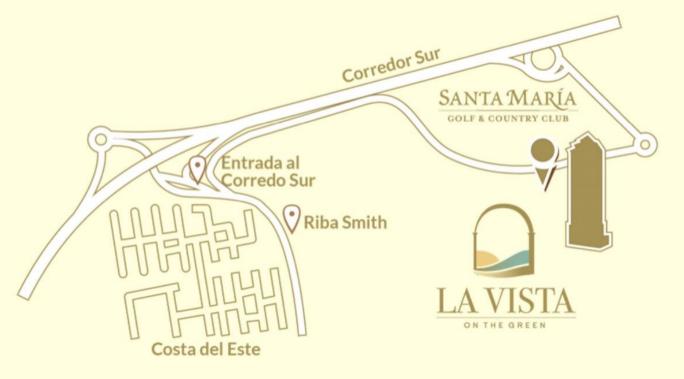

#### **LOCATION**

With a prime location and a beautiful view that faces the 18th hole of the golf course designed by Nicklaus Design, the residents will enjoy quick and easy access to: the financial center of the capital city, the best shopping areas and to the Tocumen International Airport via the Corredor Sur.

# THE PROJECT

Luxury tower located in Santa Maria Golf & Country Club, one of Panama's most exclusive developments, adjacent to the community of Costa del Este.

Tower with 30 apartment levels.

3229sq.ft. and 3605sq.ft