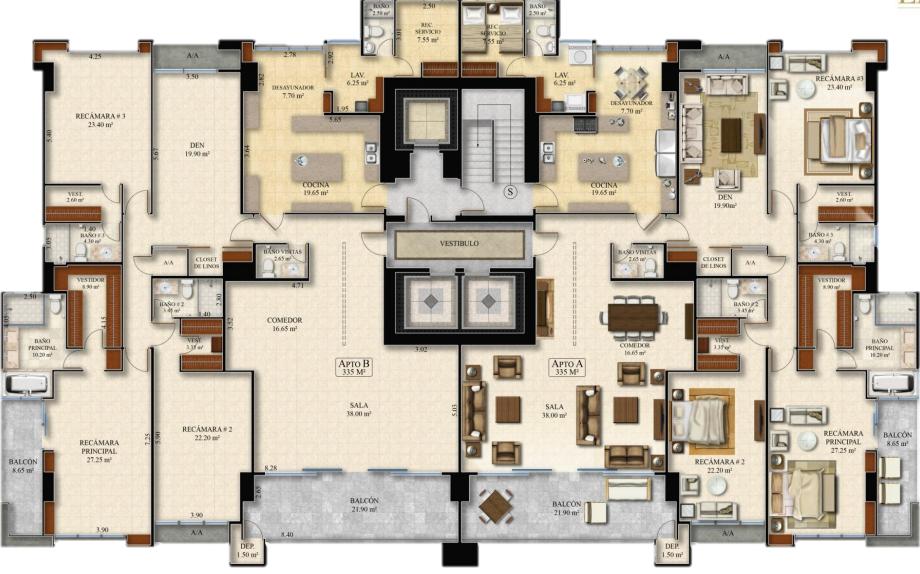

# THE PROJECT

Luxury tower located in Santa Maria Golf & Country Club, one of Panama's most exclusive developments, adjacent to the community of Costa del Este.

Tower with 30 apartment levels.

3229sq.ft. and 3605sq.ft

Two apartments per level

Three bedrooms

Three main elevators and one service/cargo elevators

#### **APARTMENTS**

- 3229sq.ft. and 3605sq.ft apartments with three bedrooms
- Double access to the apartment
- Master bedroom with bathroom and walk-in closet
- Secondary bedrooms with bathroom and walk-in closet

- Living room
- Dining room
- Comfortable kitchen with breakfast area
- Laundry room
- Maid's quarter with bathroom

# APARTMENTS - 3229sq.ft.

# APARTMENTS - 3605sq.ft.