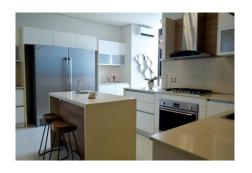

- Living room
- Dining room
- Comfortable kitchen with breakfast area
- Laundry room
- Maid's quarter with bathroom