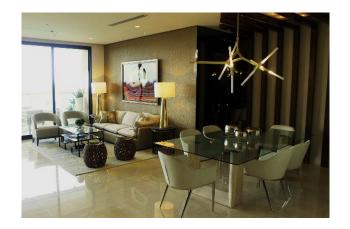

#### **APARTMENTS**

- 3229sq.ft. and 3605sq.ft apartments with three bedrooms
- Double access to the apartment
- Master bedroom with bathroom and walk-in closet
- Secondary bedrooms with bathroom and walk-in closet

- Living room
- Dining room
- Comfortable kitchen with breakfast area
- Laundry room
- Maid's quarter with bathroom