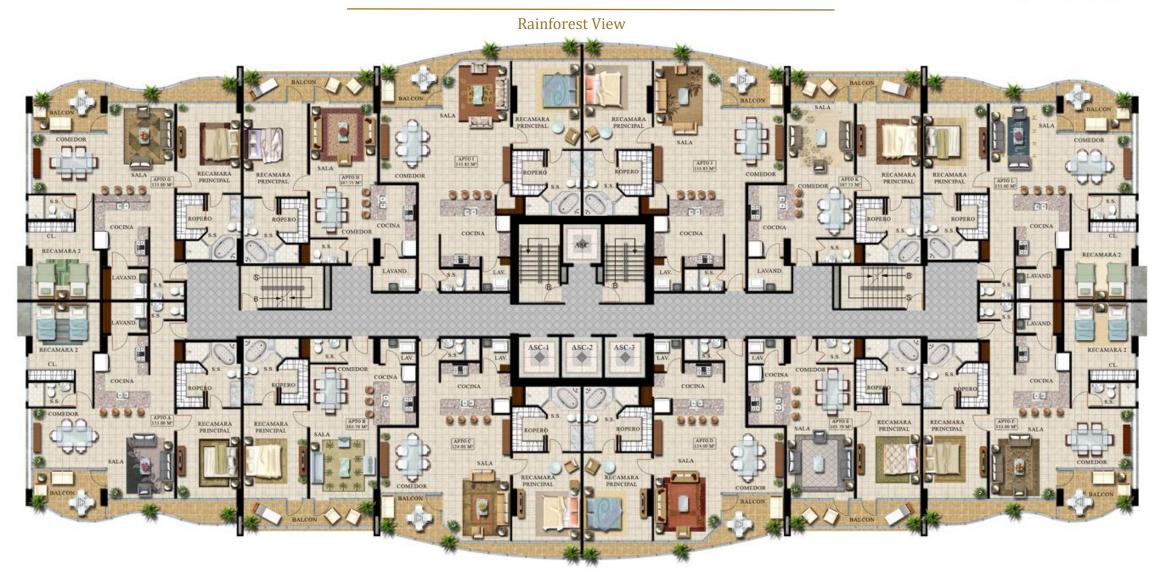

## **FLOORPLAN**

26 story tower, 21 apartment levels

Apartments from 1,119sq.ft. to 1,442sq.ft. Penthouses from 2,442sq.ft to 4,250sq.ft.

Twelve apartaments per level

One or two bedrooms

Three main elevators and one service/cargo elevator.

## **APARTAMENTOS**

- One and two-bedroom apartments with full bathrooms, walk-in closet, open kitchen, laundry room, balcony or terrace.
- Levels 4 to 19: six ocean view apartaments, six with Canal and rainforest view.
- Levels 20 to 24: Penthouses with three bedrooms and three full bathrooms, guest bathroom, open kitchen, laundry room and a spacious terrace.