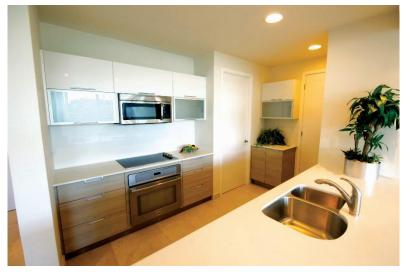

## **APARTAMENTOS**

- One and two-bedroom apartments with full bathrooms, walk-in closet, open kitchen, laundry room, balcony or terrace.
- Levels 4 to 19: six ocean view apartaments, six with Canal and rainforest view.
- Levels 20 to 24: Penthouses with three bedrooms and three full bathrooms, guest bathroom, open kitchen, laundry room and a spacious terrace.