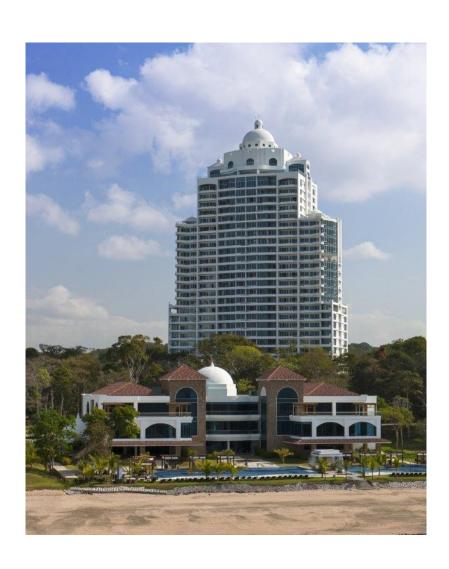

# THE PROJECT

Playa Bonita Residences is an exclusive city/beach Project, with spectacular views to the Pacific Ocean and the Panama Canal. Within this project is Casa Bonita, a spectacular residential apartment tower with a Greco-Mediterranean style.

26 story tower, 21 apartment levels

Apartments from 1,119sq.ft. to 1,442sq.ft. Penthouses from 2,442sq.ft to 4,250sq.ft.

Twelve apartaments per level

One or two bedrooms

Three main elevators and one service/cargo elevator.

# THE BUILDING