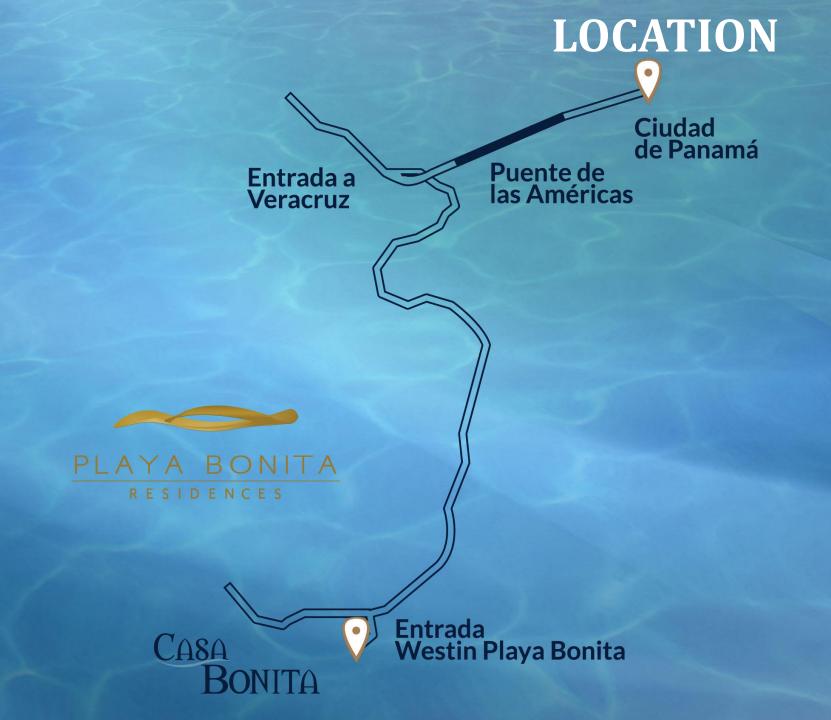

# THE PROJECT

Playa Bonita Residences is an exclusive city/beach Project, with spectacular views to the Pacific Ocean and the Panama Canal. Within this project is Casa Bonita, a spectacular residential apartment tower with a Greco-Mediterranean style.