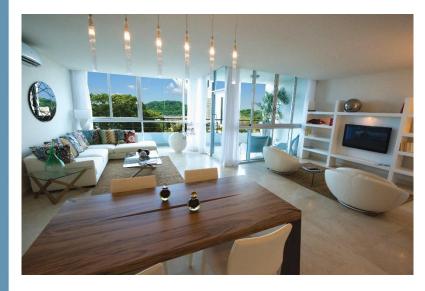

## **APARTAMENTOS**

- One and two-bedroom apartments with full bathrooms, walk-in closet, open kitchen, laundry room, balcony or terrace.
- Levels 4 to 19: six ocean view apartaments, six with Canal and rainforest view.
- Levels 20 to 24: Penthouses with three bedrooms and three full bathrooms, guest bathroom, open kitchen, laundry room and a spacious terrace.