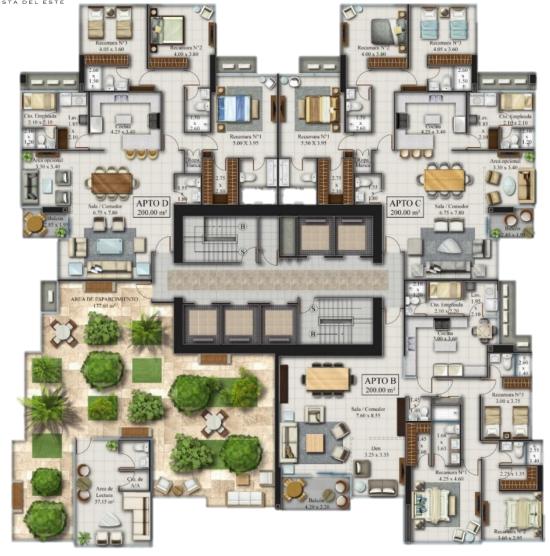

#### **Apartaments**

- 2,152 sq ft apartments.
- Three bedrooms.
- Full kitchen area.
- Master bedroom with full bathroom and walkin closet.
- Two secondary bedrooms with bathroom and walk-in closets.
- Family room: living room, dining room, den and balcony.
- Maid's room with bathroom.

Park view Level 2800

Ocean and park view Level 3300