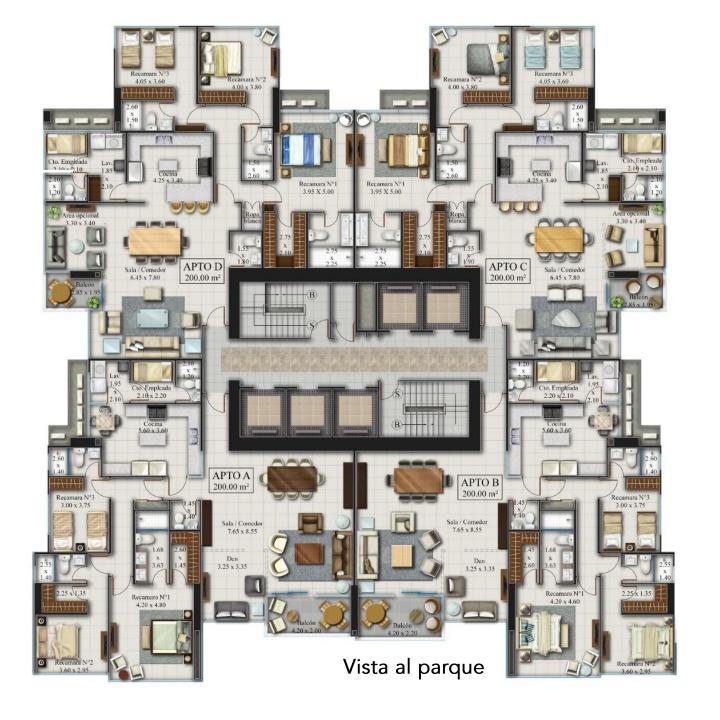

#### **Apartaments**

- 2,152 sq ft apartments.
- Three bedrooms.
- Full kitchen area.
- Master bedroom with full bathroom and walkin closet.
- Two secondary bedrooms with bathroom and walk-in closets.
- Family room: living room, dining room, den and balcony.
- Maid's room with bathroom.

Park view Level 2800

Ocean and park view Level 3300