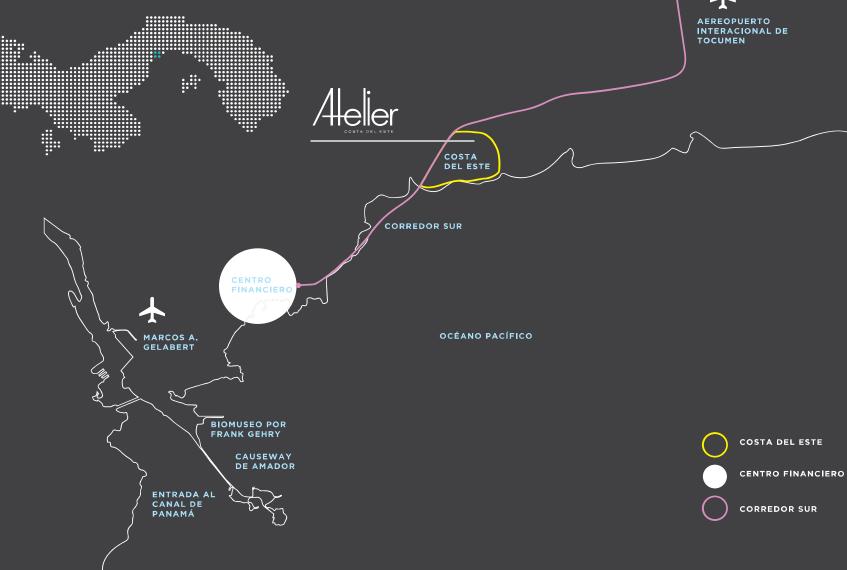

#### Location

Costa del Este is an upscale area of real estate development.
Designed with first-world standards:

- Completely underground wiring.
- Residential areas of private access.
- Wide gastronomic offer.
- Prestigious schools.
- Recreational areas.