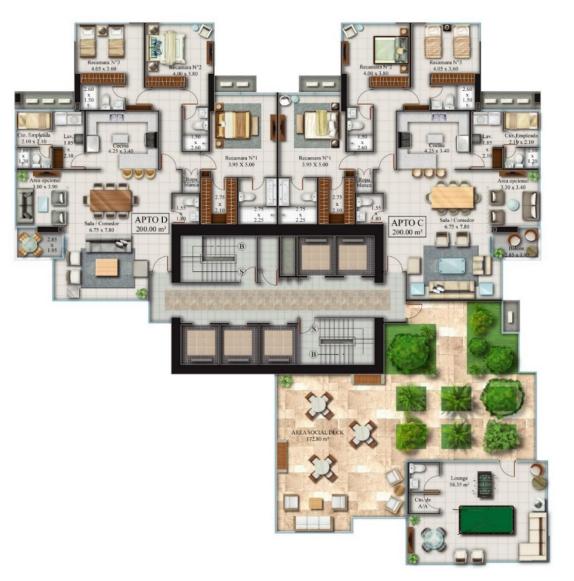

#### **Apartaments**

- 2,152 sq ft apartments.
- Three bedrooms.
- Full kitchen area.
- Master bedroom with full bathroom and walkin closet.
- Two secondary bedrooms with bathroom and walk-in closets.
- Family room: living room, dining room, den and balcony.
- Maid's room with bathroom.

Park view Level 2800

Ocean and park view Level 3300

#### *Amenities*

- Ballroom
- Squash
- Gym
- Gazebos
- Children's play area
- Family pool
- Jacuzzi
- Sauna